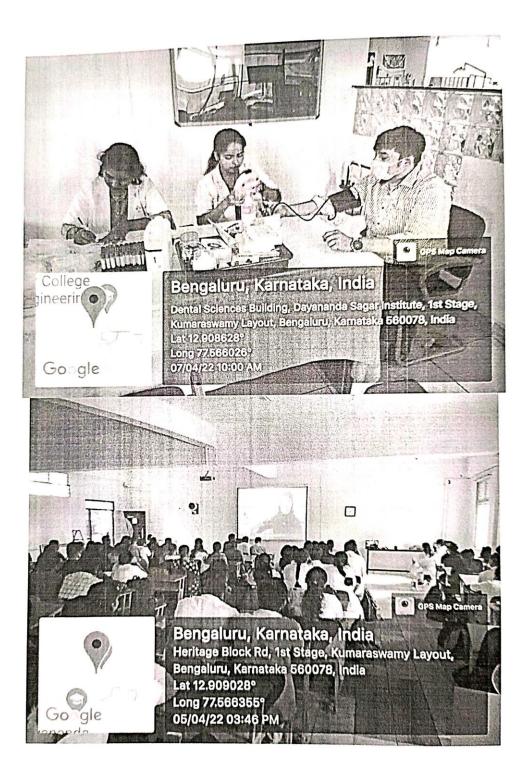

#### Day 2 : Dodda Alahalli PHC and nearby villages - 06/01/2021

A team of PG studentand interns lead by Dr Mahesh P C visited Dodda Alahalli PHC and villages in and around Dodda Alahalli including Kebbere village where they conducted health education for villagers, collected patient details and distributed free health check up cards, pamphlets and calendars with the help of ASHA workers.



#### Day 3 : Dodda Alahalli PHC, Kodihalli PHC and nearby villages - 07/01/2021

A team of PG student and interns lead by Dr Nithin N B and Dr Mahesh P C reached Dodda Alahalli PHC. The team was then divided into 3 groups. One group visited villagers in and around Dodda Alahalli, second group visited Maralabekuppe village and the third group went to visit villagers in and around Kodihalli along with