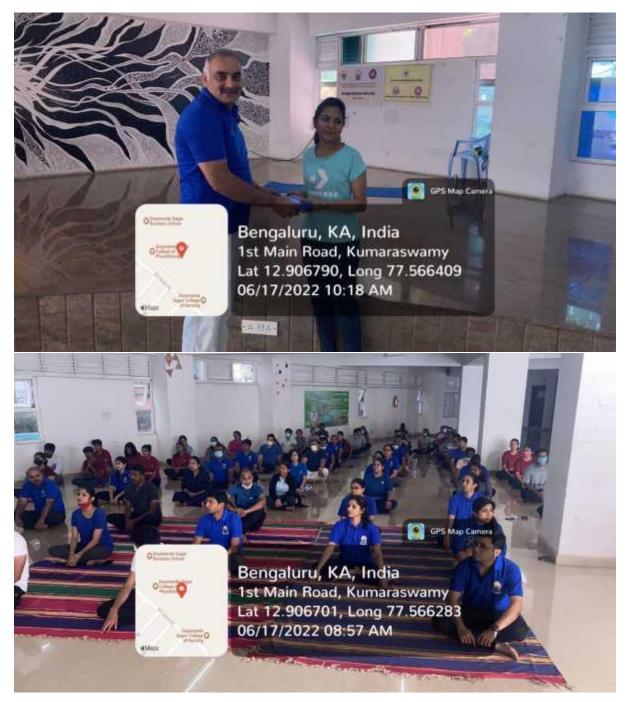

E DENTAL SCREENING CAMP-01/08/2021 Abalashrama ,Basavanagudi Bangalore



Around 75 patients were examined and of they were referred to Dayananda Sagar Dental College for further treatments.





## Dayananda Sagar College of Dental Sciences Department of Public Health Dentistry

On the occasion of World Environment Day, Dayananda Sagar College of Dental Sciences NSS unit organized a cyclathon from the college campus to Vidhana Soudha with a pit stop at Lalbagh west gate. NSS volunteers enthusiastically cycled a distance of 24kms from college to Vidhana Soudha and back. Posters and banners about Environment awareness were displayed at Lalbagh and Vidhana Soudha.



emanth

PRINCIPAL Surgar College of Dental Sciences Kumaraawamy Layout, Bangalore - 560 078.





### International Yoga Day







## Tele Triaging - STEP ONE













## COVID DUTY