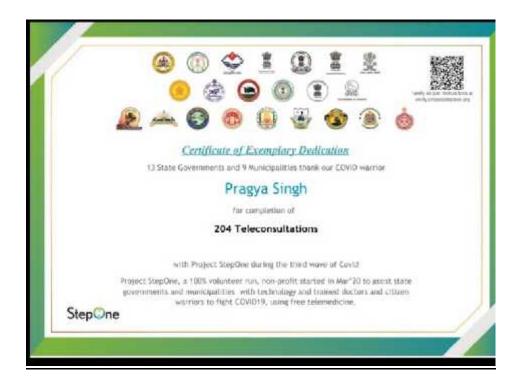

hrama ,Basavanagudi Bangalore



Around 75 patients were examined and of they were referred to Dayananda Sagar Dental College for further treatments.





## Dayananda Sagar College of Dental Sciences Department of Public Health Dentistry

On the occasion of World Environment Day, Dayananda Sagar College of Dental Sciences NSS unit organized a cyclathon from the college campus to Vidhana Soudha with a pit stop at Lalbagh west gate. NSS volunteers enthusiastically cycled a distance of 24kms from college to Vidhana Soudha and back. Posters and banners about Environment awareness were displayed at Lalbagh and Vidhana Soudha.



emanth

PRINCIPAL Surgar College of Dental Sciences Kumaraawamy Layout, Bangalore - 560 078.





### International Yoga Day







## Tele Triaging - STEP ONE













## COVID DUTY