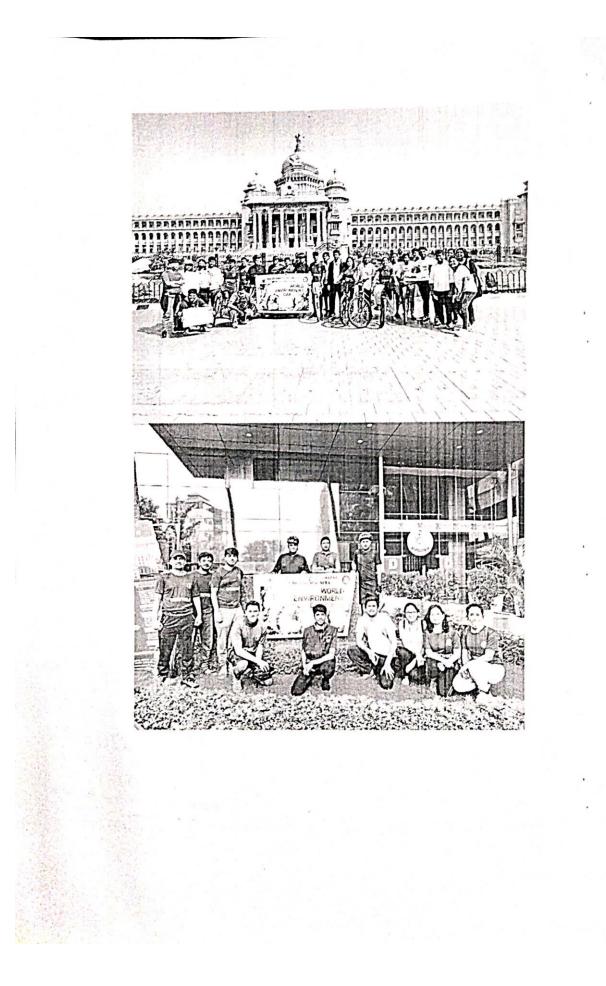

## Dayananda Sagar College of Dental Sciences Department of Public Health Dentistry

On the occasion of World Environment Day, Dayananda Sagar College of Dental Sciences NSS unit organized a cyclathon from the college campus to Vidhana Soudha with a pit stop at Lalbagh west gate. NSS volunteers enthusiastically cycled a distance of 24kms from college to Vidhana Soudha and back. Posters and banners about Environment awareness were displayed at Lalbagh and Vidhana Soudha.