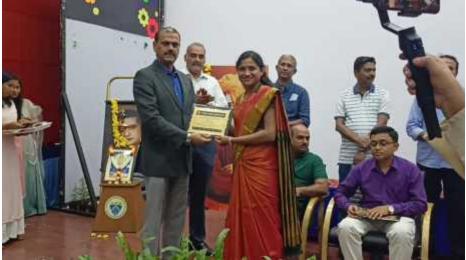

ashrama ,Basavanagudi Bangalore



Around 75 patients were examined and of they were referred to Dayananda Sagar Dental College for further treatments.





## Dayananda Sagar College of Dental Sciences Department of Public Health Dentistry

On the occasion of World Environment Day, Dayananda Sagar College of Dental Sciences NSS unit organized a cyclathon from the college campus to Vidhana Soudha with a pit stop at Lalbagh west gate. NSS volunteers enthusiastically cycled a distance of 24kms from college to Vidhana Soudha and back. Posters and banners about Environment awareness were displayed at Lalbagh and Vidhana Soudha.



emanth

PRINCIPAL Surgar College of Dental Sciences Kumaraawamy Layout, Bangalore - 560 078.





### International Yoga Day







## Tele Triaging - STEP ONE













## COVID DUTY