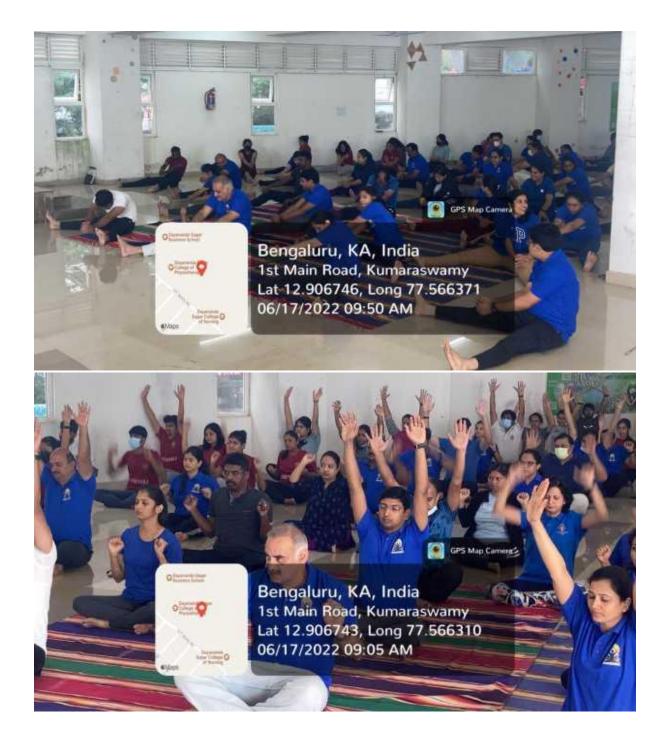

NTAL SCREENING CAMP-01/08/2021 Abalashrama ,Basavanagudi Bangalore



Around 75 patients were examined and of they were referred to Dayananda Sagar Dental College for further treatments.





## Dayananda Sagar College of Dental Sciences Department of Public Health Dentistry

On the occasion of World Environment Day, Dayananda Sagar College of Dental Sciences NSS unit organized a cyclathon from the college campus to Vidhana Soudha with a pit stop at Lalbagh west gate. NSS volunteers enthusiastically cycled a distance of 24kms from college to Vidhana Soudha and back. Posters and banners about Environment awareness were displayed at Lalbagh and Vidhana Soudha.



emanth

PRINCIPAL Surgar College of Dental Sciences Kumaraawamy Layout, Bangalore - 560 078.





### International Yoga Day







## Tele Triaging - STEP ONE













## COVID DUTY