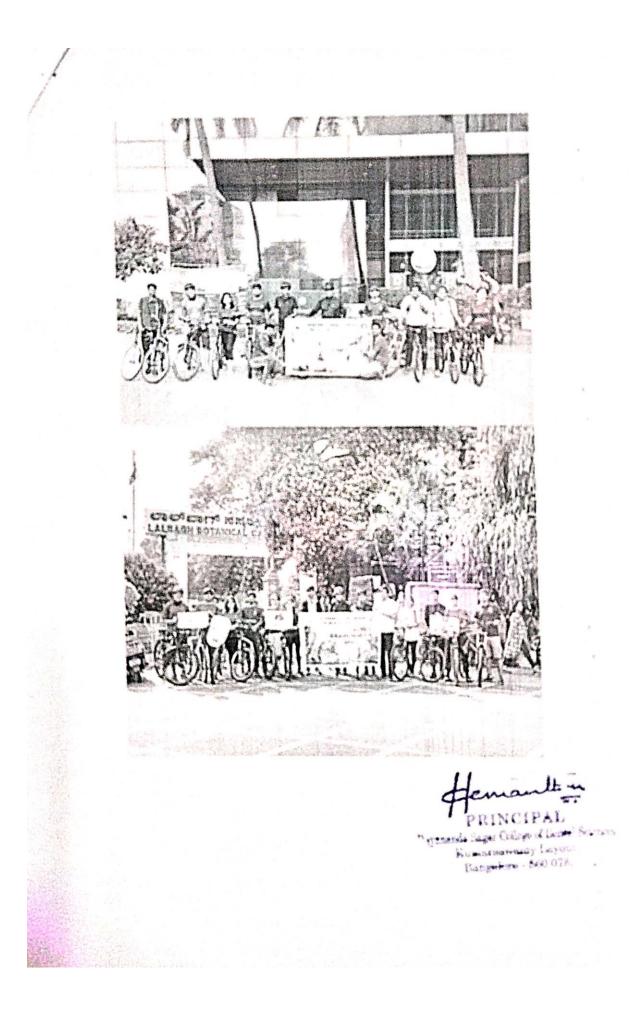

## Dayananda Sagar College of Dental Sciences Department of Public Health Dentistry

On the occasion of World Environment Day, Dayananda Sagar College of Dental Sciences NSS unit organized a cyclathon from the college campus to Vidhana Soudha with a pit stop at Lalbagh west gate. NSS volunteers enthusiastically cycled a distance of 24kms from college to Vidhana Soudha and back. Posters and banners about Environment awareness were displayed at Lalbagh and Vidhana Soudha.