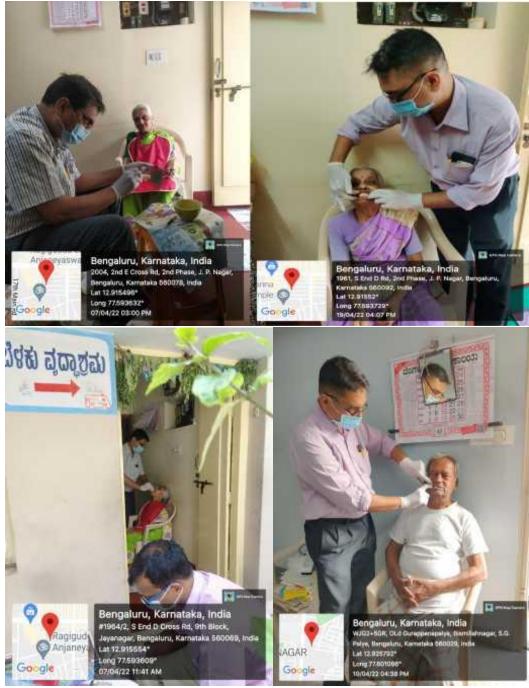

### Women's oral health - Our Concern

DEPARTMENT OF PUBLIC HEALTH DENTISTRY FREE DENTAL SCREENING CAMP-03/10/2021 ABALASHRAMA, BASAVANAGUDI BANGALORE

Around 46 patients were examined and all of them were referred to college

# DAYANANDA SAGAR COLLEGE OF DENTAL SCIENCES

FREE DENTAL SCREENING CAMP-01/08/2021 Abalashrama ,Basavanagudi Bangalore

Around 75 patients were examined and of they were referred to Dayananda Sagar Dental College for further treatments.