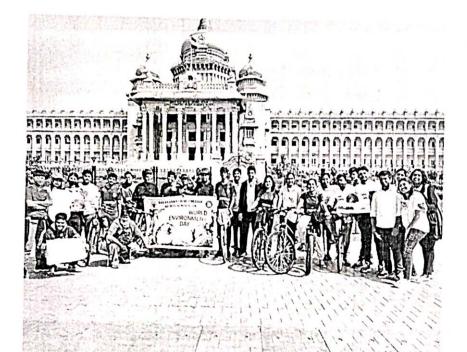

## Dayananda Sagar College of Dental Sciences Department of Public Health Dentistry

On the occasion of World Environment Day, Dayananda Sagar College of Dental Sciences NSS unit organized a cyclathon from the college campus to Vidhana Soudha with a pit stop at Lalbagh west gate. NSS volunteers enthusiastically cycled a distance of 24kms from college to Vidhana Soudha and back. Posters and banners about Environment awareness were displayed at Lalbagh and Vidhana Soudha.