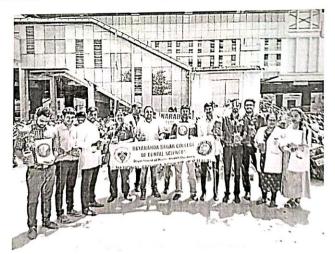

### TREE SAPLINGS PLANTING PROGRAM ON THE OCCASION OF SRI RAMAKRISHNA PARAMAHAMSA JAYANTHI AT YELACHANAHALLI METRO STATION

#### 29/02/2020

On the occasion of Sri Ramakrishna Paramahamsa Jayanthi 2020, a team of doctors from NSS unit of Dayananda Sagar College of Dental Sciences and National Medicos Organization in assocciation with Narain Sewa Sansthan, planted around 40 tree saplings in the premises of Yelachanahalli metro station parking lot. The team members were Dr Nithin N Bhaskar, Dr Mahesh P C, Dr Yeshwanth, Dr Vinaykumar D R, Dr Akash Francis, Naveen George, Sadiq, Hemanth, Navaneeth, Niharika and Nikitha Singh, Dr Sachin Sinha and Amol Sinha