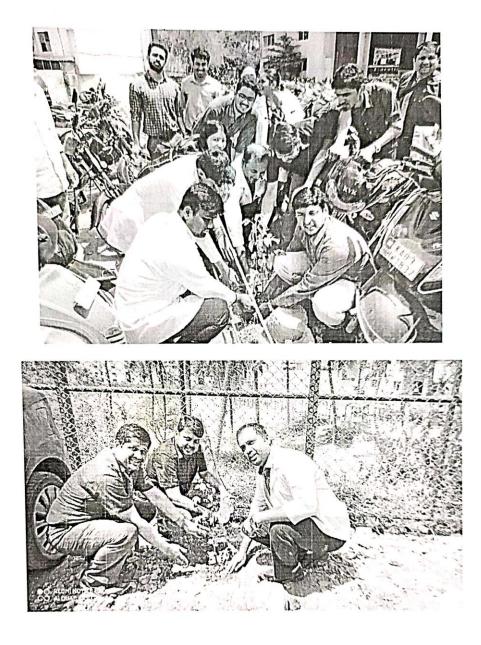

### TREE SAPLINGS PLANTING PROGRAM ON THE OCCASION OF SRI RAMAKRISHNA PARAMAHAMSA JAYANTHI AT YELACHANAHALLI METRO STATION

#### Bangalore

#### 29/02/2020

On the occasion of Sri Ramakrishna Paramahamsa Jayanthi 2020, a team of doctors from NSS unit of Dayananda Sagar College of Dental Sciences and National Medicos Organization in assocciation with Narain Sewa Sansthan, planted around 40 tree saplings in the premises of Yelachanahalli metro station parking lot. The team members were Dr Nithin N Bhaskar, Dr Mahesh P C, Dr Yeshwanth, Dr Vinaykumar D R, Dr Akash Francis, Naveen George, Sadiq, Hemanth, Navaneeth, Niharika and Nikitha Singh, Dr Sachin Sinha and Amol Sinha