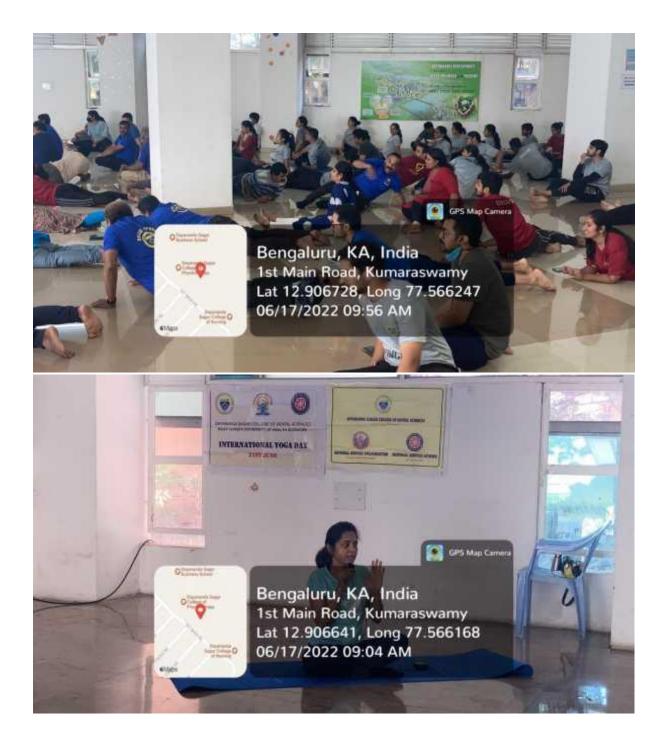

DENTAL SCREENING CAMP-01/08/2021 Abalashrama ,Basavanagudi Bangalore



Around 75 patients were examined and of they were referred to Dayananda Sagar Dental College for further treatments.





## Dayananda Sagar College of Dental Sciences Department of Public Health Dentistry

On the occasion of World Environment Day, Dayananda Sagar College of Dental Sciences NSS unit organized a cyclathon from the college campus to Vidhana Soudha with a pit stop at Lalbagh west gate. NSS volunteers enthusiastically cycled a distance of 24kms from college to Vidhana Soudha and back. Posters and banners about Environment awareness were displayed at Lalbagh and Vidhana Soudha.



emanth

PRINCIPAL Surgar College of Dental Sciences Kumaraawamy Layout, Bangalore - 560 078.





### International Yoga Day







## Tele Triaging - STEP ONE













## COVID DUTY