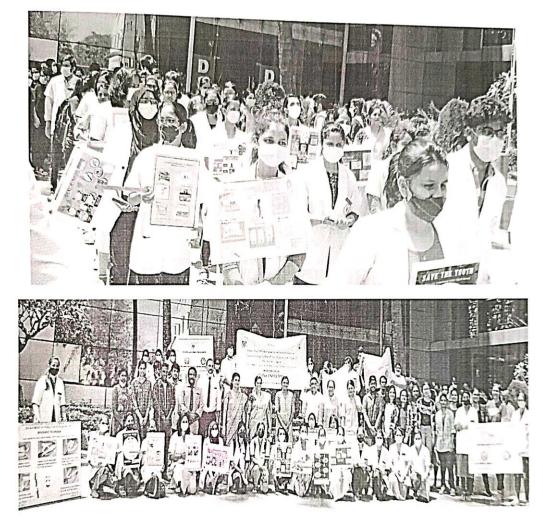

#### **Report on World Oral Health Day 2021**

World Oral Health Day is celebrated around the world on 19<sup>th</sup> of March. It signifies the importance of "Oral Health as the Gateway to General Health". To commemorate this day, the college **NSS unit** along with the **National Medicos Organization** in association with Department of Endodontics conducted a poster competition. A quiz competition was also arranged for the interns and students of the college on 22<sup>nd</sup> March 2021. A flash mob and rally was organized to create awareness about the importance of oral health among the students of the DSI campus.

Flash mob

PRINCIPAL Devananda Sagar College of Deriel Sc Kumaraswamy Layout, Bangalore - 560 078.

Rally

Prize distribution

). PRINCIPAL Dovananda Sagar College of Dersal Scienc-Kumaraowamy Layout, Bangalore - 560 078.