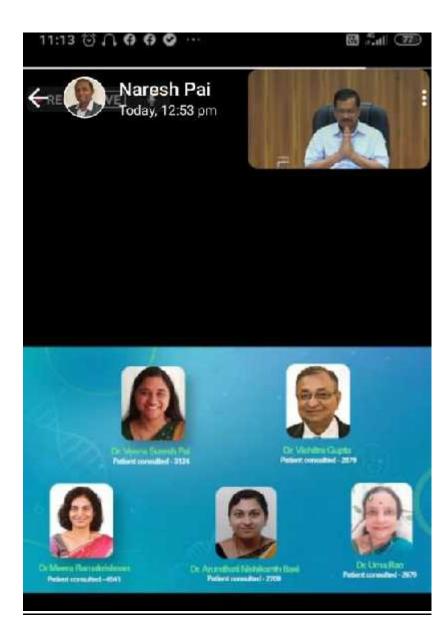

a ,Basavanagudi Bangalore



Around 75 patients were examined and of they were referred to Dayananda Sagar Dental College for further treatments.





## Dayananda Sagar College of Dental Sciences Department of Public Health Dentistry

On the occasion of World Environment Day, Dayananda Sagar College of Dental Sciences NSS unit organized a cyclathon from the college campus to Vidhana Soudha with a pit stop at Lalbagh west gate. NSS volunteers enthusiastically cycled a distance of 24kms from college to Vidhana Soudha and back. Posters and banners about Environment awareness were displayed at Lalbagh and Vidhana Soudha.



emanth

PRINCIPAL Surgar College of Dental Sciences Kumaraawamy Layout, Bangalore - 560 078.





### International Yoga Day







## Tele Triaging - STEP ONE













## COVID DUTY