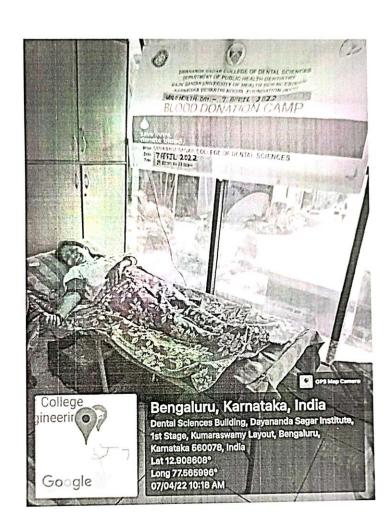

#### Day 2 : Dodda Alahalli PHC and nearby villages - 06/01/2021

A team of PG studentand interns lead by Dr Mahesh P C visited Dodda Alahalli PHC and villages in and around Dodda Alahalli including Kebbere village where they conducted health education for villagers, collected patient details and distributed free health check up cards, pamphlets and calendars with the help of ASHA workers.



#### Day 3 : Dodda Alahalli PHC, Kodihalli PHC and nearby villages - 07/01/2021

A team of PG student and interns lead by Dr Nithin N B and Dr Mahesh P C reached Dodda Alahalli PHC. The team was then divided into 3 groups. One group visited villagers in and around Dodda Alahalli, second group visited Maralabekuppe village and the third group went to visit villagers in and around Kodihalli along wi