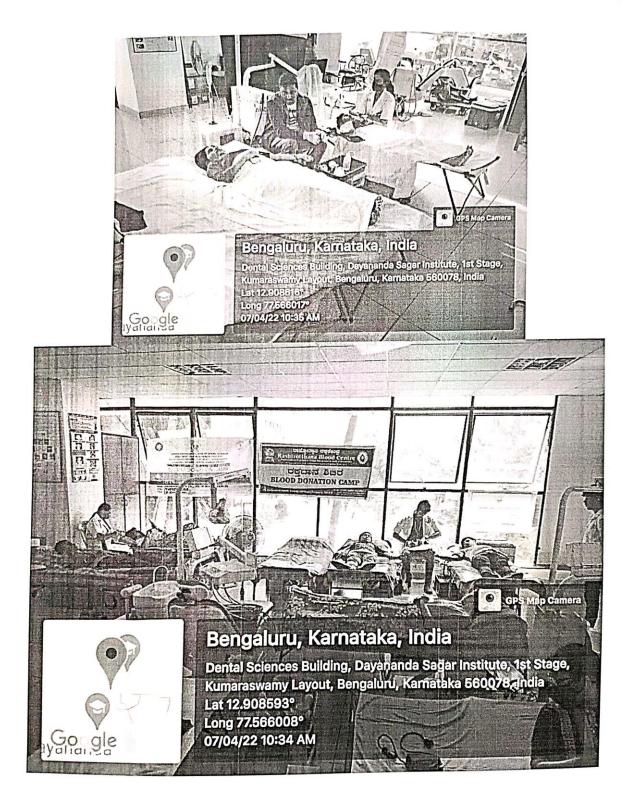

#### Day 2 : Dodda Alahalli PHC and nearby villages - 06/01/2021

A team of PG studentand interns lead by Dr Mahesh P C visited Dodda Alahalli PHC and villages in and around Dodda Alahalli including Kebbere village where they conducted health education for villagers, collected patient details and distributed free health check up cards, pamphlets and calendars with the help of ASHA workers.



#### Day 3 : Dodda Alahalli PHC, Kodihalli PHC and nearby villages - 07/01/2021

A team of PG student and interns lead by Dr Nithin N B and Dr Mahesh P C reached Dodda Alahalli PHC. The team was then divided into 3 groups. One group visited villagers in and around Dodda Alahalli, second group visited Maralabekuppe village and the third group went to visit villagers in and around Kodihalli along