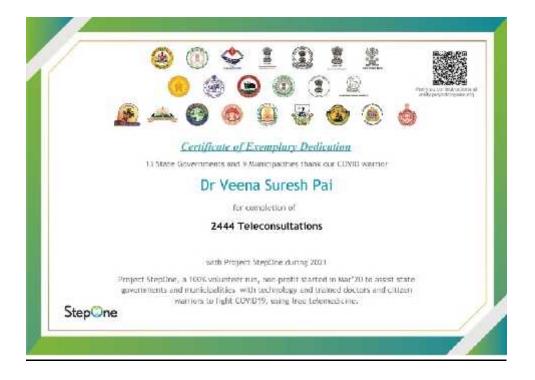

ama ,Basavanagudi Bangalore



Around 75 patients were examined and of they were referred to Dayananda Sagar Dental College for further treatments.





## Dayananda Sagar College of Dental Sciences Department of Public Health Dentistry

On the occasion of World Environment Day, Dayananda Sagar College of Dental Sciences NSS unit organized a cyclathon from the college campus to Vidhana Soudha with a pit stop at Lalbagh west gate. NSS volunteers enthusiastically cycled a distance of 24kms from college to Vidhana Soudha and back. Posters and banners about Environment awareness were displayed at Lalbagh and Vidhana Soudha.



emanth

PRINCIPAL Surgar College of Dental Sciences Kumaraawamy Layout, Bangalore - 560 078.





### International Yoga Day







## Tele Triaging - STEP ONE













## COVID DUTY